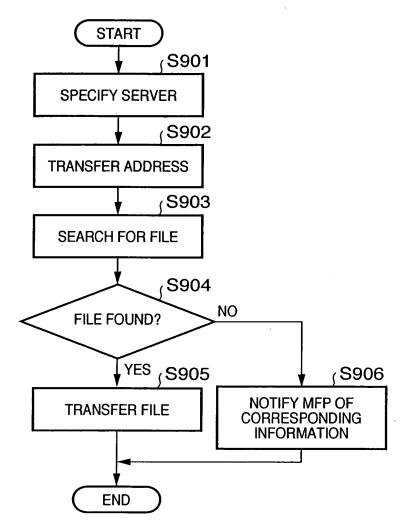

|                    |           |             |                    |     |
| PROPE                     | PROPERTY 1:text 2:picture | 2 : picture 3 : ta                 | 3:table 4:line 5:p | 5 : photo |             |                    |     |
| INPUT FILE                | INPUT FILE INFORMATION    | 7                                  |                    |           |             |                    |     |
| TOTAL NUMBER<br>OF BLOCKS | MBER<br>XKS               | N                                  | ( =e )             |           |             |                    |     |
|                           |                           |                                    |                    |           |             |                    |     |

FIG. 6







e l'Alma (Carlos de la compositoria de la compositoria de la compositoria de la compositoria de la compositori La compositoria de la compositoria

FIG. 9



**END** 



FIG. 11





FIG. 13



FIG. 14





FIG. 16



FIG. 17



FIG. 18



one in the many the partition of the par

**20**0 - 1970 200 - 1970

FIG. 19



FIG. 20